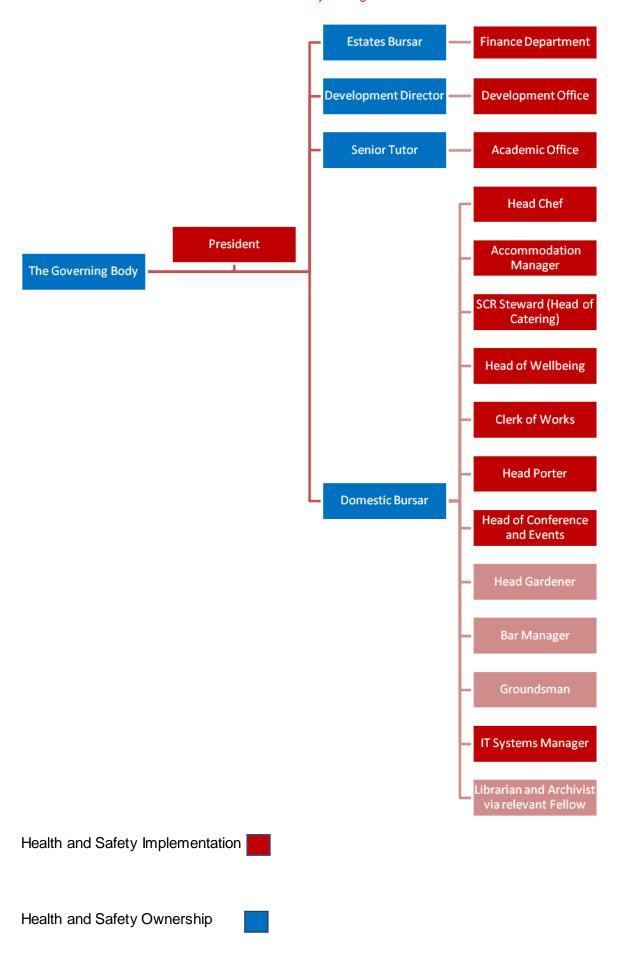

# **Health and Safety Management Structure**

Although the Governing Body has overall responsibility for the implementation of this policy day to day responsibility for specific issues has been delegated to key personnel.

The management structure within our business is shown here and the allocation of day to day responsibility for specific health and safety issues is shown in the Responsibility Chart which appears later in this document.

# **Health and Safety Management Responsibilities**

The Governing Body has recognised that they retain overall responsibility for health and safety matters. They also recognise that the business needs to take action in respect of the key points listed here. In managing these matters emphasis is placed on managers and supervisors for recognising hazards and potential risks and then taking steps to minimise their effects on employees and others.